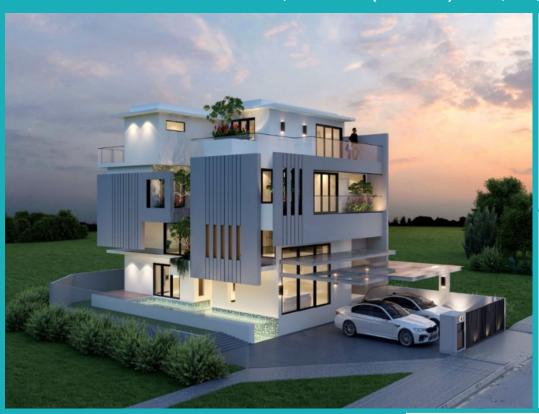

### **CORNER TERRACE 4H SWANAGE ROAD**

Spacious 6,924sqft (643sqm), partially furnished, 6 bedroom, 6 bathroom Corner Terrace House for Sale. Completion in 2023, this corner unit is renovated. Others: Freehold, swimming pool view, facing west, 1 maids room(s), 3 parking space(s) This property is currently vacant and ready to move in. Located in Singapore's district D15 near East Coast, Marine Parade in the area East Coast.