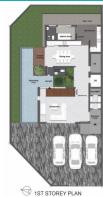

### **CORNER TERRACE 4H SWANAGE ROAD**

Spacious 6,924sqft (643sqm), partially furnished, 6 bedroom, 6 bathroom Corner Terrace House for Sale. Completion in 2023, this corner unit is renovated. Others: Freehold, swimming pool view, facing west, 1 maids room(s), 3 parking space(s) This property is currently vacant and ready to move in. Located in Singapore's district D15 near East Coast, Marine Parade in the area East Coast.