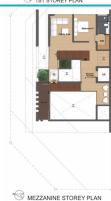

### **CORNER TERRACE 4H SWANAGE ROAD**

Spacious 6,924sqft (643sqm), partially furnished, 6 bedroom, 6 bathroom Corner Terrace House for Sale. Completion in 2023, this corner unit is renovated. Others: Freehold, swimming pool view, facing west, 1 maids room(s), 3 parking space(s) This property is currently vacant and ready to move in. Located in Singapore's district D15 near East Coast, Marine Parade in the area East Coast.